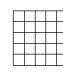

Prize: \$1,000

**GAME 26** 

**Double Cross** 

Letter "X" or Plus Sign

Prize: \$1,000

**GAME 46 • Coverall** 

Posted amount or \$1,000

Prize for coverall in 46 #s or less: