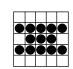

Same

**GAME 20** 

Filled In

Diamond

As Shown

Prize: \$5.000

**GAME 19** 

**Three Brackets** 