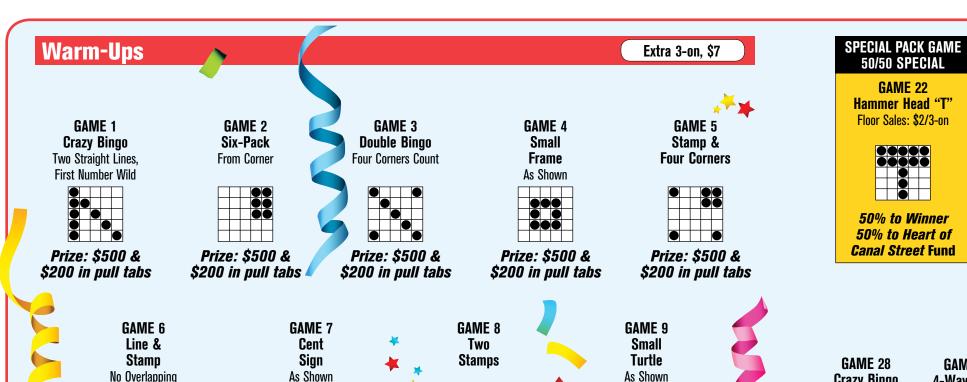

Each player must purchase a Buy-in to buy extra packs.

Prize: \$500 &

\$200 in pull tabs

**GAME 13** 

Crazy "Y" &

**Four Corners** 

Prize: \$1,000

**BRACKET SPECIAL** 

Same

**GAME 20** 

Filled In

Diamond

As Shown

Prize: \$5.000

**GAME 19** 

**Three Brackets** 

As Shown

Prize: \$1.000

Additional Special Pack sheets (not included on 9-on) are available on the floor.

Prize: \$500 &

\$200 in pull tabs

**TURTLE SPECIAL** 

Prize: \$1,000 Prize: \$5,000

**SPECIAL PACK GAME** 

**GAME 21** 

**Double Arrowheads** 

\$1/3-on

Prize: \$2.000

INTERMISSION

Prize: \$1,000

Prize: \$1,000

GAME 15

**Large Turtle** 

**GAME 14** 

**Small Turtle** 

Prize: \$500 &

\$200 in pull tabs

SPECIAL PACK GAME

**GAME 12** 

**Slot Machine** 

As Shown

\$1/3-on

Prize: \$2,000

**GAME 18** 

**Large Crazy Kite** 

In Any Direction

Prize: \$1.000

Prize: \$500 &

\$200 in pull tabs

**GAME 11** 

Crazy Bingo

Two Straight Lines

First Number Wild

Prize: \$1,000

**GAME 17** 

**Double Bingo** 

**Four Corners Count** 

Prize: \$1.000

**Regular Games** 

GAME 10

KaBoom

Small Frame or

**Broken Frame** 

Prize: \$1,000

**SPECIAL PACK GAME** 

**GAME 16** 

**Heavy Diagonal** 

As Shown

Extra 3-on/\$1

Prize: \$2.000

Same

Sheet

Prize: \$1,000 Prize: \$5,000

**GAME 22** 

**GAME 23** 

1 Horizontal Line

& Six-Pack

No Overlapping

0000

Prize: \$1,000