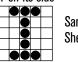

Same

**GAME 20** 

Filled In

Diamond

As Shown

Prize: \$5.000

**GAME 19** 

**Three Brackets** 