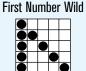

\$200 in pull tabs

**GAME 11** 

Crazy Bingo

Two Straight Lines

First Number Wild

Prize: \$1,000

**GAME 17** 

**Double Bingo** 