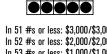

# **COVERALL**

**GAME 34** Coverall

In 51 #s or less: \$3,000/\$3,000 In 52 #s or less: \$2,000/\$2,000 In 53 #s or less: \$1,000/\$1,000

\$700