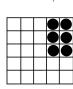

Prize for coverall in 46 numbers

or less: \$500,000 paid in annuity

RED

**GAME 29 Broken Heart** 

As Shown

**HEART SPECIAL** GAME 30 Heart As Shown

Prize: \$500

Four Corners Count

Prize: \$1,000

PINK

Prize: \$300 \$500

ORANGE **GAME 31** Double Bingo

> GAME 32 Bow Tie

As Shown

Prize: \$3,000 & \$3,000 to Charity