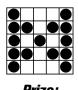

Prize for coverall in 46 numbers

or less: \$500,000 paid in annuity

RED

**GAME 29 Broken Heart** 

As Shown

**HEART SPECIAL** GAME 30 Heart As Shown

Prize: \$500

Four Corners Count