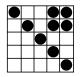

Prize for coverall in 46 numbers

or less: \$500,000 paid in annuity

RED

**GAME 29 Broken Heart** 

As Shown

**HEART SPECIAL** GAME 30 Heart As Shown

Prize: \$500

Four Corners Count