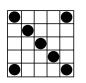

Prize for coverall in 46 numbers

or less: \$500,000 paid in annuity

RED

**GAME 29 Broken Heart** 

As Shown

**HEART SPECIAL** GAME 30 Heart As Shown

Prize: \$500

Four Corners Count