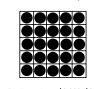

# **COVERALL**

**GAME 34** Coverall

In 51 #s or less: \$3,000/\$3,000 In 52 #s or less: \$2,000/\$2,000 In 53 #s or less: \$1,000/\$1,000

\$700