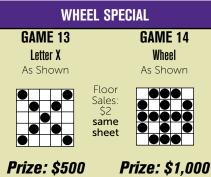

# TAN WHEEL SPECIAL **GAME 14** Wheel

OLIVE

**GAME 12** 

Crazy Arrow

Any Direction

Prize: \$300 Prize: \$300 \$500 \$500 \$700 \$700

PINK

\$3,000 TO CHARITY