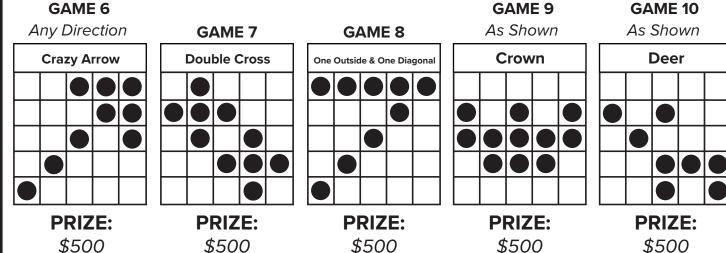

#### **COMPUTER SPECIALS**

- \$5 Warm-ups (3 ON)
- \$3 small, \$7 large Heart of Canal Street Special
- Cloverleaf Special (3 ON)
- \$2 Triangle Special (3 ON)
- \$2 Double Action (1 ON)
- \$5 Double Action (3 ON)
- All-Star Special

#### **FLOOR SPECIALS**

- \$5 Paper Warm-ups (3 ON)
- \$3 small, \$7 large Heart of Canal Street Special
- \$2 Cloverleaf Special (3 ON)
- \$2 Triangle Special (3 ON)
- \$2 Double Action (1 ON)
- \$5 Double Action (3 ON)
  - 4 All-Star Special