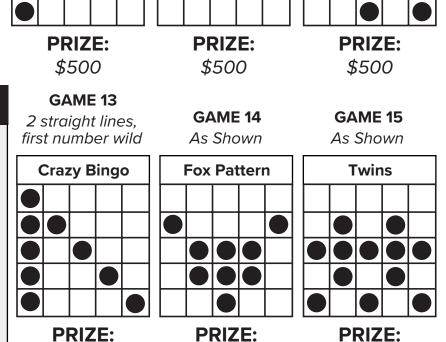

#### **COMPUTER SPECIALS**

- \$5 Warm-ups (3 ON)
- \$3 small, \$7 large Heart of Canal Street Special
- Cloverleaf Special (3 ON)
- \$2 Triangle Special (3 ON)
- \$2 Double Action (1 ON)
- \$5 Double Action (3 ON)
- All-Star Special

#### **FLOOR SPECIALS**

- \$5 Paper Warm-ups (3 ON)
- \$3 small, \$7 large Heart of Canal Street Special
- \$2 Cloverleaf Special (3 ON)
- \$2 Triangle Special (3 ON)
- \$2 Double Action (1 ON)
- \$5 Double Action (3 ON)
  - 4 All-Star Special