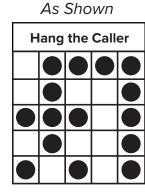

#### **COMPUTER SPECIALS**

- \$5 Warm-ups (3 ON)
- \$3 small, \$7 large Heart of Canal Street Special
- Cloverleaf Special (3 ON)
- \$2 Triangle Special (3 ON)
- \$2 Double Action (1 ON)
- \$5 Double Action (3 ON)
- All-Star Special

#### **FLOOR SPECIALS**

- \$5 Paper Warm-ups (3 ON)
- \$3 small, \$7 large Heart of Canal Street Special
- \$2 Cloverleaf Special (3 ON)
- \$2 Triangle Special (3 ON)
- \$2 Double Action (1 ON)
- \$5 Double Action (3 ON)
  - 4 All-Star Special