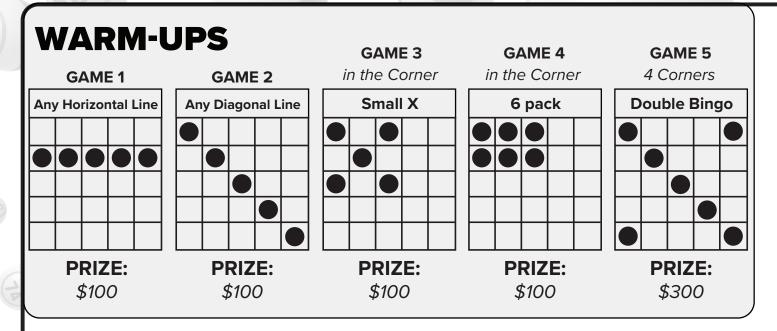

#### **COMPUTER SPECIALS**

- \$5 Warm-ups (3 ON)
- \$3 small, \$7 large Heart of Canal Street Special
- Cloverleaf Special (3 ON)
- \$2 Triangle Special (3 ON)
- \$2 Double Action (1 ON)
- \$5 Double Action (3 ON)
- All-Star Special

#### **FLOOR SPECIALS**

- \$5 Paper Warm-ups (3 ON)
- \$3 small, \$7 large Heart of Canal Street Special
- \$2 Cloverleaf Special (3 ON)
- \$2 Triangle Special (3 ON)
- \$2 Double Action (1 ON)
- \$5 Double Action (3 ON)
  - 4 All-Star Special