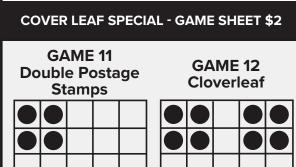

#### **COMPUTER SPECIALS**

- \$5 Warm-ups (3 ON)
- \$3 small, \$7 large Heart of Canal Street Special
- Cloverleaf Special (3 ON)
- \$2 Triangle Special (3 ON)
- \$2 Double Action (1 ON)
- \$5 Double Action (3 ON)
- All-Star Special

#### **FLOOR SPECIALS**

- \$5 Paper Warm-ups (3 ON)
- \$3 small, \$7 large Heart of Canal Street Special
- \$2 Cloverleaf Special (3 ON)
- \$2 Triangle Special (3 ON)
- \$2 Double Action (1 ON)
- \$5 Double Action (3 ON)
  - 4 All-Star Special