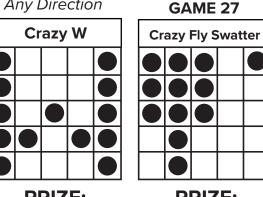

## **INTERMISSION**

\$500

5 stars in 48#'s or less wins a

top prize of **\$150,000** 

0

G

50/50

**GAME 21** ★

**GAME 22** ★★

**ALL STAR SPECIAL** 

Posted amount or \$100

Posted amount or \$200 **GAME 23** ★ ★ Posted amount or \$300

GAME 24 ★★★

Posted amount or \$400 **GAME 25** ★ ★ ★ ★

TRIANGLE SPECIAL GAME SHEET \$2