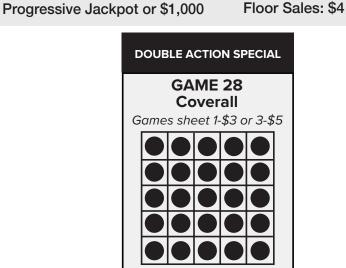

#### **COMPUTER SPECIALS**

- \$5 Warm-ups (3 ON)
- \$3 small, \$7 large Heart of Canal Street Special
- Cloverleaf Special (3 ON)
- \$2 Triangle Special (3 ON)
- \$2 Double Action (1 ON)
- \$5 Double Action (3 ON)
- All-Star Special

#### **FLOOR SPECIALS**

- \$5 Paper Warm-ups (3 ON)
- \$3 small, \$7 large Heart of Canal Street Special
- \$2 Cloverleaf Special (3 ON)
- \$2 Triangle Special (3 ON)
- \$2 Double Action (1 ON)
- \$5 Double Action (3 ON)
  - 4 All-Star Special