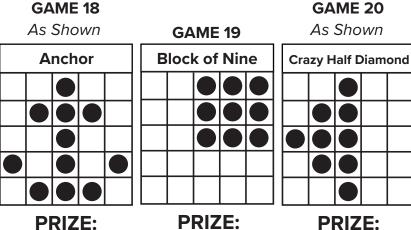

#### **COMPUTER SPECIALS**

- \$5 Warm-ups (3 ON)
- \$3 small, \$7 large Heart of Canal Street Special
- Cloverleaf Special (3 ON)
- \$2 Triangle Special (3 ON)
- \$2 Double Action (1 ON)
- \$5 Double Action (3 ON)
- All-Star Special

#### **FLOOR SPECIALS**

- \$5 Paper Warm-ups (3 ON)
- \$3 small, \$7 large Heart of Canal Street Special
- \$2 Cloverleaf Special (3 ON)
- \$2 Triangle Special (3 ON)
- \$2 Double Action (1 ON)
- \$5 Double Action (3 ON)
  - 4 All-Star Special