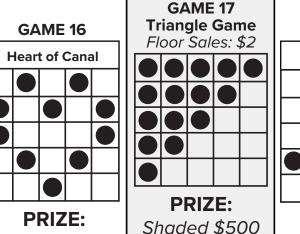

#### **COMPUTER SPECIALS**

- \$5 Warm-ups (3 ON)
- \$3 small, \$7 large Heart of Canal Street Special
- Cloverleaf Special (3 ON)
- \$2 Triangle Special (3 ON)
- \$2 Double Action (1 ON)
- \$5 Double Action (3 ON)
- All-Star Special

#### **FLOOR SPECIALS**

- \$5 Paper Warm-ups (3 ON)
- \$3 small, \$7 large Heart of Canal Street Special
- \$2 Cloverleaf Special (3 ON)
- \$2 Triangle Special (3 ON)
- \$2 Double Action (1 ON)
- \$5 Double Action (3 ON)
  - 4 All-Star Special