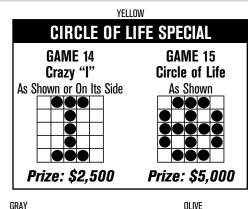

GAME 13

Prize: \$2,500

Prize: \$2,500

**PURPLE** GAME 29 **Large Crazy Kite Any Direction** 

Prize: \$2,500

BLACK GAME 30 **Hourglass** As Shown

Prize: \$2,500