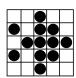

#### TIC-TAC-TOE SPECIAL

**GAME 42 Broken Frame** As Shown

Prize: \$1,000

**GAME 43 Crazy Railroad Tracks Any Direction** 

Prize: \$2,500

**GAME 44** Tic Tac Toe

Prize: \$4,000