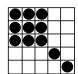

#### TIC-TAC-TOE SPECIAL

**GAME 42 Broken Frame** As Shown

Prize: \$1,000

**GAME 43 Crazy Railroad Tracks Any Direction** 

Prize: \$2,500

**GAME 44** Tic Tac Toe

Prize: \$4,000