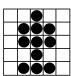

#### TIC-TAC-TOE SPECIAL

**GAME 42 Broken Frame** As Shown

Prize: \$1,000

**GAME 43 Crazy Railroad Tracks Any Direction** 

Prize: \$2,500

**GAME 44** Tic Tac Toe

Prize: \$4,000