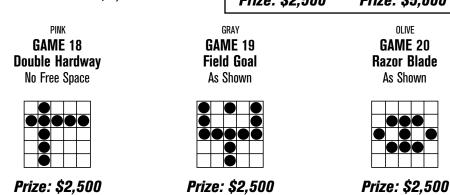

GAME 13

Prize: \$2,500

Prize: \$2,500

**PURPLE** GAME 29 **Large Crazy Kite Any Direction** 

Prize: \$2,500

BLACK GAME 30 **Hourglass** As Shown

Prize: \$2,500