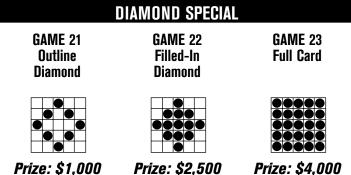

# **B-13's Bash Special**

\$75 for a 9-on Paper Package · Computer Buy-in: 18 cards \$150

Also available: Special Package for \$14 (Pack includes B-13, Pot of Gold, Bingo Storm and All-Star) Extra 3-on packages available for \$25 (This is not a buy-in)



GAME 13









Prize: \$2,500











Prize: \$2,500

**PURPLE** GAME 29 **Large Crazy Kite Any Direction** 



Prize: \$2,500

BLACK GAME 30 **Hourglass** As Shown



Prize: \$2,500

### POT OF GOLD Game 24 • Match Three Posted Amount or \$100 Game 25 • Outline Diamond Posted Amount or \$200 Game 26 • Large Picture Frame Posted Amount or \$300 Floor Sales: \$3 Game 27 • Coverall Posted Amount or \$1,000 Prize for coverall in 46 numbers or less: \$500,000

AOUA





Posted amount or \$200 Game 35 ★★★ Posted amount or \$300 Game 36 ★★★★ Posted amount or \$400 Game 37 ★★★★★ Progressive Jackpot or \$1,000

5 \*s in 48 #'s or less win a spin of the jackpot wheel for a chance at

\$1,000,000!

BLUE **GAME 38** Heart As Shown



Prize: \$2,500

ORANGE **GAME 39** Fire Hydrant As Shown



Prize: \$2,500



**GAME 40 Game Change