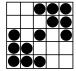

#### TIC-TAC-TOE SPECIAL

**GAME 42 Broken Frame** As Shown

Prize: \$1,000

**GAME 43 Crazy Railroad Tracks Any Direction** 

Prize: \$2,500

**GAME 44** Tic Tac Toe

Prize: \$4,000