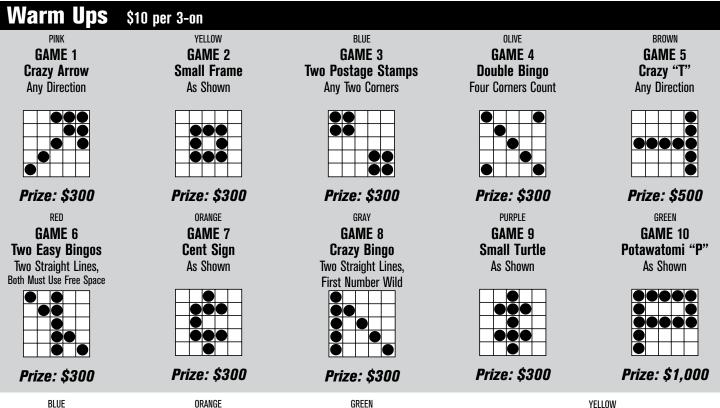

# **B-13's Bash Special**

\$75 for a 9-on Paper Package · Computer Buy-in: 18 cards \$150

Also available: Special Package for \$14 (Pack includes B-13, Pot of Gold, Bingo Storm and All-Star) Extra 3-on packages available for \$25 (This is not a buy-in)



GAME 13









Prize: \$2,500











Prize: \$2,500

**PURPLE** GAME 29 **Large Crazy Kite Any Direction** 



Prize: \$2,500

BLACK GAME 30 **Hourglass** As Shown



Prize: \$2,500

### POT OF GOLD Game 24 • Match Three Posted Amount or \$100 Game 25 • Outline Diamond Posted Amount or \$200 Game 26 • Large Picture Frame Posted Amount or \$300 Floor Sales: \$3 Game 27 • Coverall Posted Amount or \$1,000 Prize for coverall in 46 numbers or less: \$500,000

AOUA





Posted amount or \$200 Game 35 ★★★ Posted amount or \$300 Game 36 ★★★★ Posted amount or \$400 Game 37 ★★★★★ Progressive Jackpot or \$1,000

5 \*s in 48 #'s or less win a spin of the jackpot wheel for a chance at

\$1,000,000!

BLUE **GAME 38** Heart As Shown



Prize: \$2,500

ORANGE **GAME 39** Fire Hydrant As Shown