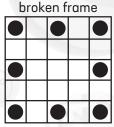

Posted amount or \$1,000

until won

**GAME 17: CRAZY BINGO** 

**GAME 18: FILLED IN DIAMOND** 

**GAME 20: HARD LUCK BINGO** Jackpot starts at \$200 and

Sales: \$8/9-on

will increase \$200 each session

Floor Sales: \$2 same sheet