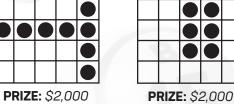

PRIZE: \$2,000

**GAME 26 · Large Picture Frame** Posted amount or \$300

GAME 27 · Coverall Posted amount or \$1,000

Prize for Coverall in 46 numbers or less: \$500,000

PRIZE: 50% / 50%