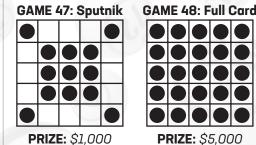

:** \$2,000

**GAME 15** 

**Double Stamps** 

**PRIZE:** \$1,000

**GAME 11** Crazy Bingo 2 straight lines,



**PRIZE:** \$2,000

**GAME 16** 

Cloverleaf

PRIZE: Jackpot or

\$2,000



**B-13 SPECIAL** 

PRIZE: Jackpot or \$313

**BINGO STORM** 

Posted amount or \$300

Posted amount or \$500

**GAME 19: FULL CARD** 

Posted amount or \$1,000

until won

**GAME 17: CRAZY BINGO** 

**GAME 18: FILLED IN DIAMOND** 

**GAME 20: HARD LUCK BINGO** Jackpot starts at \$200 and

Sales: \$8/9-on

will increase \$200 each session



Floor Sales: \$2 same sheet

**GAME 13** 

\$513

**GAME 21** 

Potawatomi P

### **CIRCLE OF LIFE SPECIAL**

PRIZE: \$2,000

GAME 40

Which Way

As shown



**PRIZE:** \$2,000 PRIZE: \$1,000

### GAME 45: Crazy I GAME 46: Circle of Life



#### **FULL CARD SPECIAL**



**PRIZE:** \$5,000

# PRIZE: \$2,000

### **BONANZA** Floor Sales: \$1

Game 49: Coverall

Be the first to fill your card in 50 numbers or less