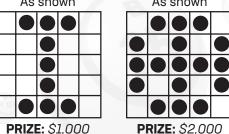

### **CIRCLE OF LIFE SPECIAL**

PRIZE: \$2,000

GAME 40

Which Way

As shown

**PRIZE:** \$2,000 PRIZE: \$1,000

### GAME 45: Crazy I GAME 46: Circle of Life