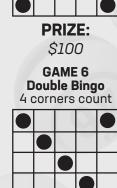

#### **GAME 14 CLOVERLEAF SPECIAL** Kaboom Small frame or

PRIZE:

\$100

**GAME 5** 

**Double Bingo** 

4 corners count

PRIZE:

\$300