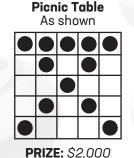

### **CIRCLE OF LIFE SPECIAL**

PRIZE: \$2,000

GAME 40

Which Way

As shown

**PRIZE:** \$2,000 PRIZE: \$1,000