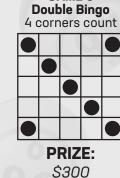

#### **GAME 14 CLOVERLEAF SPECIAL** Kaboom Small frame or

PRIZE:

\$100

**GAME 5** 

**Double Bingo** 

4 corners count

PRIZE:

\$300