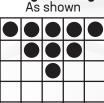

### **CIRCLE OF LIFE SPECIAL**

PRIZE: \$2,000

GAME 40

Which Way

As shown

**PRIZE:** \$2,000 PRIZE: \$1,000