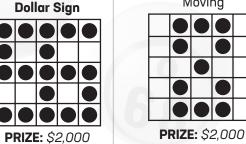

### **DOLLAR SIGN SPECIAL**

**GAME 29** 

Nine Pack

Anywhere

PRIZE: \$2,000

| ? | ? | ? |

Prize: Jackpot or \$1,000 Floor Sales: \$1/1-on \$5/7-on