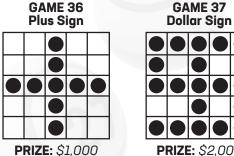

\$300

**GAME 23** 

**Eight Pack** 

Anywhere

PRIZE: \$2,000

GAME 41

**Large Crazy Kite** 

Any direction

PRIZE: \$2,000

**GAME 26 · Large Picture Frame** Posted amount or \$300

GAME 27 · Coverall Posted amount or \$1,000

Prize for Coverall in 46 numbers or less: \$500,000

PRIZE: 50% / 50%