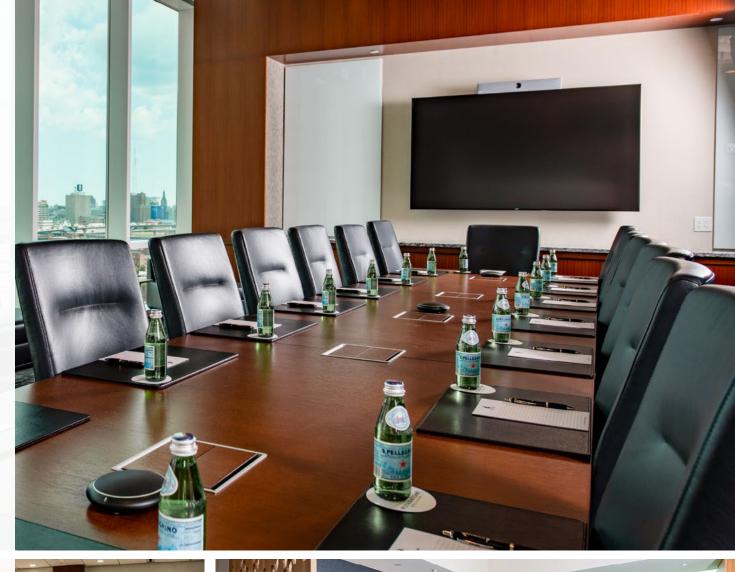

## ROOM CAPACITIES

|                          |         | ÷.      | ••••••     | ••••      |           |         |               |              |
|--------------------------|---------|---------|------------|-----------|-----------|---------|---------------|--------------|
| VENUE                    | SQ. FT. | BANQUET | CONFERENCE | CLASSROOM | RECEPTION | THEATER | HOLLOW SQUARE | U SHAPE      |
| Meeting and Event Spaces |         |         |            |           |           |         |               |              |
| Harmony                  | 2,125   | 80      | 40         | 70        | 90        | 113     | 56            | 48           |
| Clarity                  | 963     | 60      | 28         | 48        | 60        | 80      | 30            | 24           |
| Inspire                  | 1,030   | 60      | 28         | 48        | 60        | 80      | 30            | 24           |
| Prosperity               | 1,016   | 60      | 28         | 48        | 60        | 80      | 30            | 24           |
| Progress                 | 1,066   | 50      | 32         | 48        | 50        | 80      | 21            | 36           |
| Innovation               | 616     | -       | 10         | -         | -         | -       | -             | -            |
| Serenity                 | 2,865   | 170     | 36         | 160       | 250       | 247     | 54            | 48           |
| Serenity Patio           | 1,422   | -       | -          | -         | -         | -       | -             | -            |
| The Boardroom            | 1,052   | -       | -          | -         | -         | -       | -             | -            |
| Boardroom A              | 323     |         | 10         |           |           |         |               |              |
| Boardroom B              | 729     | -       | 16         | -         | -         | -       | -             | -            |
| Event Center             | 27,734  | 1,080   | -          | 1,999     | 1,500     | 2,088   | 8 x 10 Booth  | (131) 8'x10' |
| North Prefunction        | 5,000   | -       | -          | -         | -         | -       | -             | -            |
| South Prefunction        | 2,600   | -       | -          | -         | -         | -       | -             | -            |