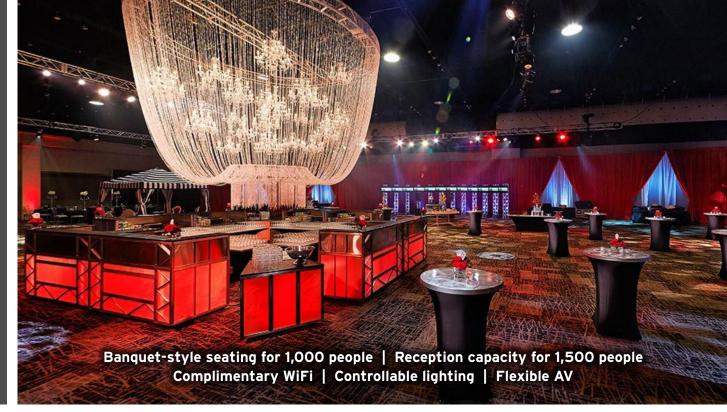

## EVENT **CENTER**

In one word, this room is BIG. At over 24,000 usable sq.ft., it is one of the biggest venues in Milwaukee. Transform this blank canvas into just about anything you can imagine; everything from galas to tradeshows, corporate seminars, receptions and more. Plus, it is conveniently located off of the skywalk–making it easily accessible from the parking structure.