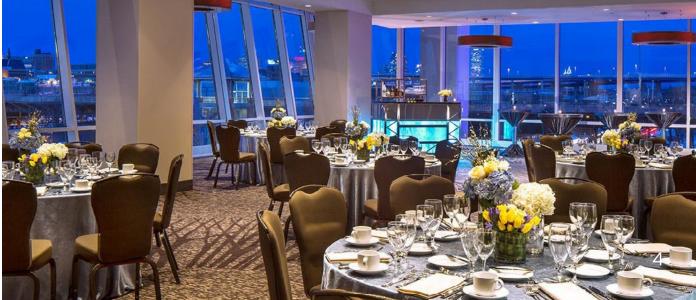

## MEETING & EVENT SPACES

Our 19-story, 500-room hotel offers additional meeting spaces and a pre-function area perfect for any corporate or social event. Conveniently located on the same floor of the hotel, all rooms are equipped with state-of-the-art AV and complimentary WiFi.