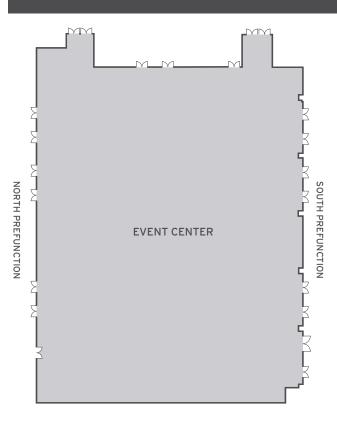

## EVENT **CENTER**

In one word, this room is BIG. At over 24,000 usable sq.ft., it is one of the biggest venues in Milwaukee. Transform this blank canvas into just about anything you can imagine; everything from galas to tradeshows, corporate seminars, receptions and more. Plus, it is conveniently located off of the skywalk–making it easily accessible from the parking structure.