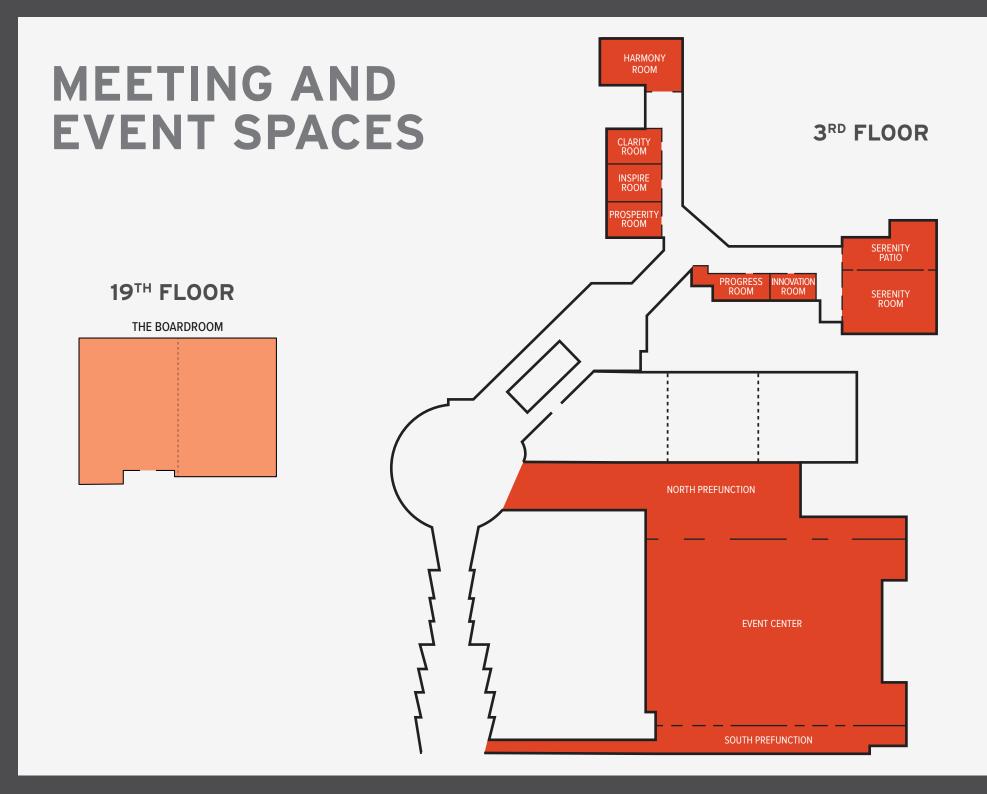

## ROOM CAPACITIES

|                          |         | ÷.      | ••••••     | ••••      |           |         |               |              |
|--------------------------|---------|---------|------------|-----------|-----------|---------|---------------|--------------|
| VENUE                    | SQ. FT. | BANQUET | CONFERENCE | CLASSROOM | RECEPTION | THEATER | HOLLOW SQUARE | U SHAPE      |
| Meeting and Event Spaces |         |         |            |           |           |         |               |              |
| Harmony                  | 2,125   | 80      | 40         | 70        | 90        | 113     | 56            | 48           |
| Clarity                  | 963     | 60      | 28         | 48        | 60        | 80      | 30            | 24           |
| Inspire                  | 1,030   | 60      | 28         | 48        | 60        | 80      | 30            | 24           |
| Prosperity               | 1,016   | 60      | 28         | 48        | 60        | 80      | 30            | 24           |
| Progress                 | 1,066   | 50      | 32         | 48        | 50        | 80      | 21            | 36           |
| Innovation               | 616     | -       | 10         | -         | -         | -       | -             | -            |
| Serenity                 | 2,865   | 170     | 36         | 160       | 250       | 247     | 54            | 48           |
| Serenity Patio           | 1,422   | -       | -          | -         | -         | -       | -             | -            |
| The Boardroom            | 1,052   | -       | -          | -         | -         | -       | -             | -            |
| Boardroom A              | 323     |         | 10         |           |           |         |               |              |
| Boardroom B              | 729     | -       | 16         | -         | -         | -       | -             | -            |
| Event Center             | 27,734  | 1,080   | -          | 1,999     | 1,500     | 2,088   | 8 x 10 Booth  | (131) 8'x10' |
| North Prefunction        | 5,000   | -       | -          | -         | -         | -       | -             | -            |
| South Prefunction        | 2,600   | -       | -          | -         | -         | -       | -             | -            |

## MEETING & EVENT SPACES

Our 19-story, 500-room hotel offers additional meeting spaces and a pre-function area perfect for any corporate or social event. Conveniently located on the same floor of the hotel, all rooms are equipped with state-of-the-art AV and complimentary WiFi.