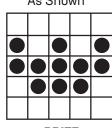

GAME 8 Propeller X or +

PRIZE: \$200/\$400/\$600

**GAME 9** Crown As Shown

PRIZE: \$200/\$400/\$600

GAME 5

**Crazy Airplane** 

Any Direction

PRIZE: