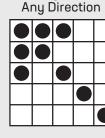

# **MAIN SESSION**

**GAME 6** Crazy Y Any Direction

PRIZE: \$200/\$400/\$600

GAME 7 **Double Cross** 

PRIZE: \$200/\$400/\$600

**GAME 12** 

**Circle of Life** 

As shown