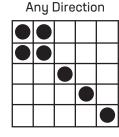

# **MAIN SESSION**

**GAME 6** Crazy Y Any Direction

PRIZE: \$200/\$400/\$600

GAME 7 **Double Cross** 

PRIZE: \$200/\$400/\$600

**GAME 12** 

**Circle of Life** 

As shown