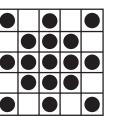

**GAME 14 Teeter Totter** Either Side Up

PRIZE: \$200/\$400/\$600

**GAME 15 Sputnik** As Shown

PRIZE: \$1000

**GAME 24 Crazy Bingo** Wild#

PRIZE: \$200/\$400/\$600