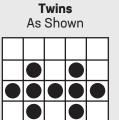

# **MAIN SESSION**

**GAME 6** Crazy Y Any Direction

PRIZE: \$200/\$400/\$600

GAME 7 **Double Cross** 

PRIZE: \$200/\$400/\$600

**GAME 12** 

**Circle of Life** 

As shown