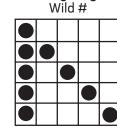

**GAME 14 Teeter Totter** Either Side Up

PRIZE: \$200/\$400/\$600

**GAME 15 Sputnik** As Shown

PRIZE: \$1000

**GAME 24 Crazy Bingo** Wild#

PRIZE: \$200/\$400/\$600