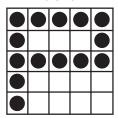

# **MAIN SESSION**

**GAME 6** Crazy Y Any Direction

PRIZE: \$200/\$400/\$600

GAME 7 **Double Cross** 

PRIZE: \$200/\$400/\$600

**GAME 12** 

**Circle of Life** 

As shown