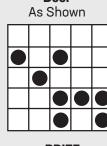

**GAME 14 Teeter Totter** Either Side Up

PRIZE: \$200/\$400/\$600

**GAME 15 Sputnik** As Shown

PRIZE: \$1000

**GAME 24 Crazy Bingo** Wild#

PRIZE: \$200/\$400/\$600