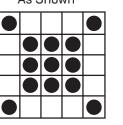

# **MAIN SESSION**

**GAME 6** Crazy Y Any Direction

PRIZE: \$200/\$400/\$600

GAME 7 **Double Cross** 

PRIZE: \$200/\$400/\$600

**GAME 12** 

**Circle of Life** 

As shown