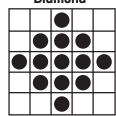

# **CRAZY DIAMONDS**

**GAME 25** 

**Crazy Half** Diamond 

**PRIZE:** \$500

**GAME 26** Filled in Diamond

**PRIZE:** \$1000