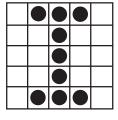

GAME 8 Propeller X or +

PRIZE: \$200/\$400/\$600

**GAME 9** Crown As Shown

PRIZE: \$200/\$400/\$600

GAME 5

**Crazy Airplane** 

Any Direction

PRIZE: