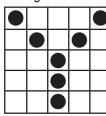

# **MAIN SESSION**

**GAME 6** Crazy Y Any Direction

PRIZE: \$200/\$400/\$600

GAME 7 **Double Cross** 

PRIZE: \$200/\$400/\$600

**GAME 12** 

**Circle of Life** 

As shown