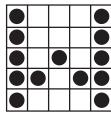

# **CIRCLE OF LIFE SPECIAL**

**GAME 11** Crazy I Any Direction

PRIZE: \$500

10

PRIZE:

\$1000

**GAME 13** Crazy W Any Direction

PRIZE: \$200/\$400/\$600