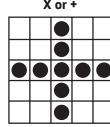

GAME 8 Propeller X or +

PRIZE: \$200/\$400/\$600

**GAME 9** Crown As Shown

PRIZE: \$200/\$400/\$600

GAME 5

**Crazy Airplane** 

Any Direction

PRIZE: