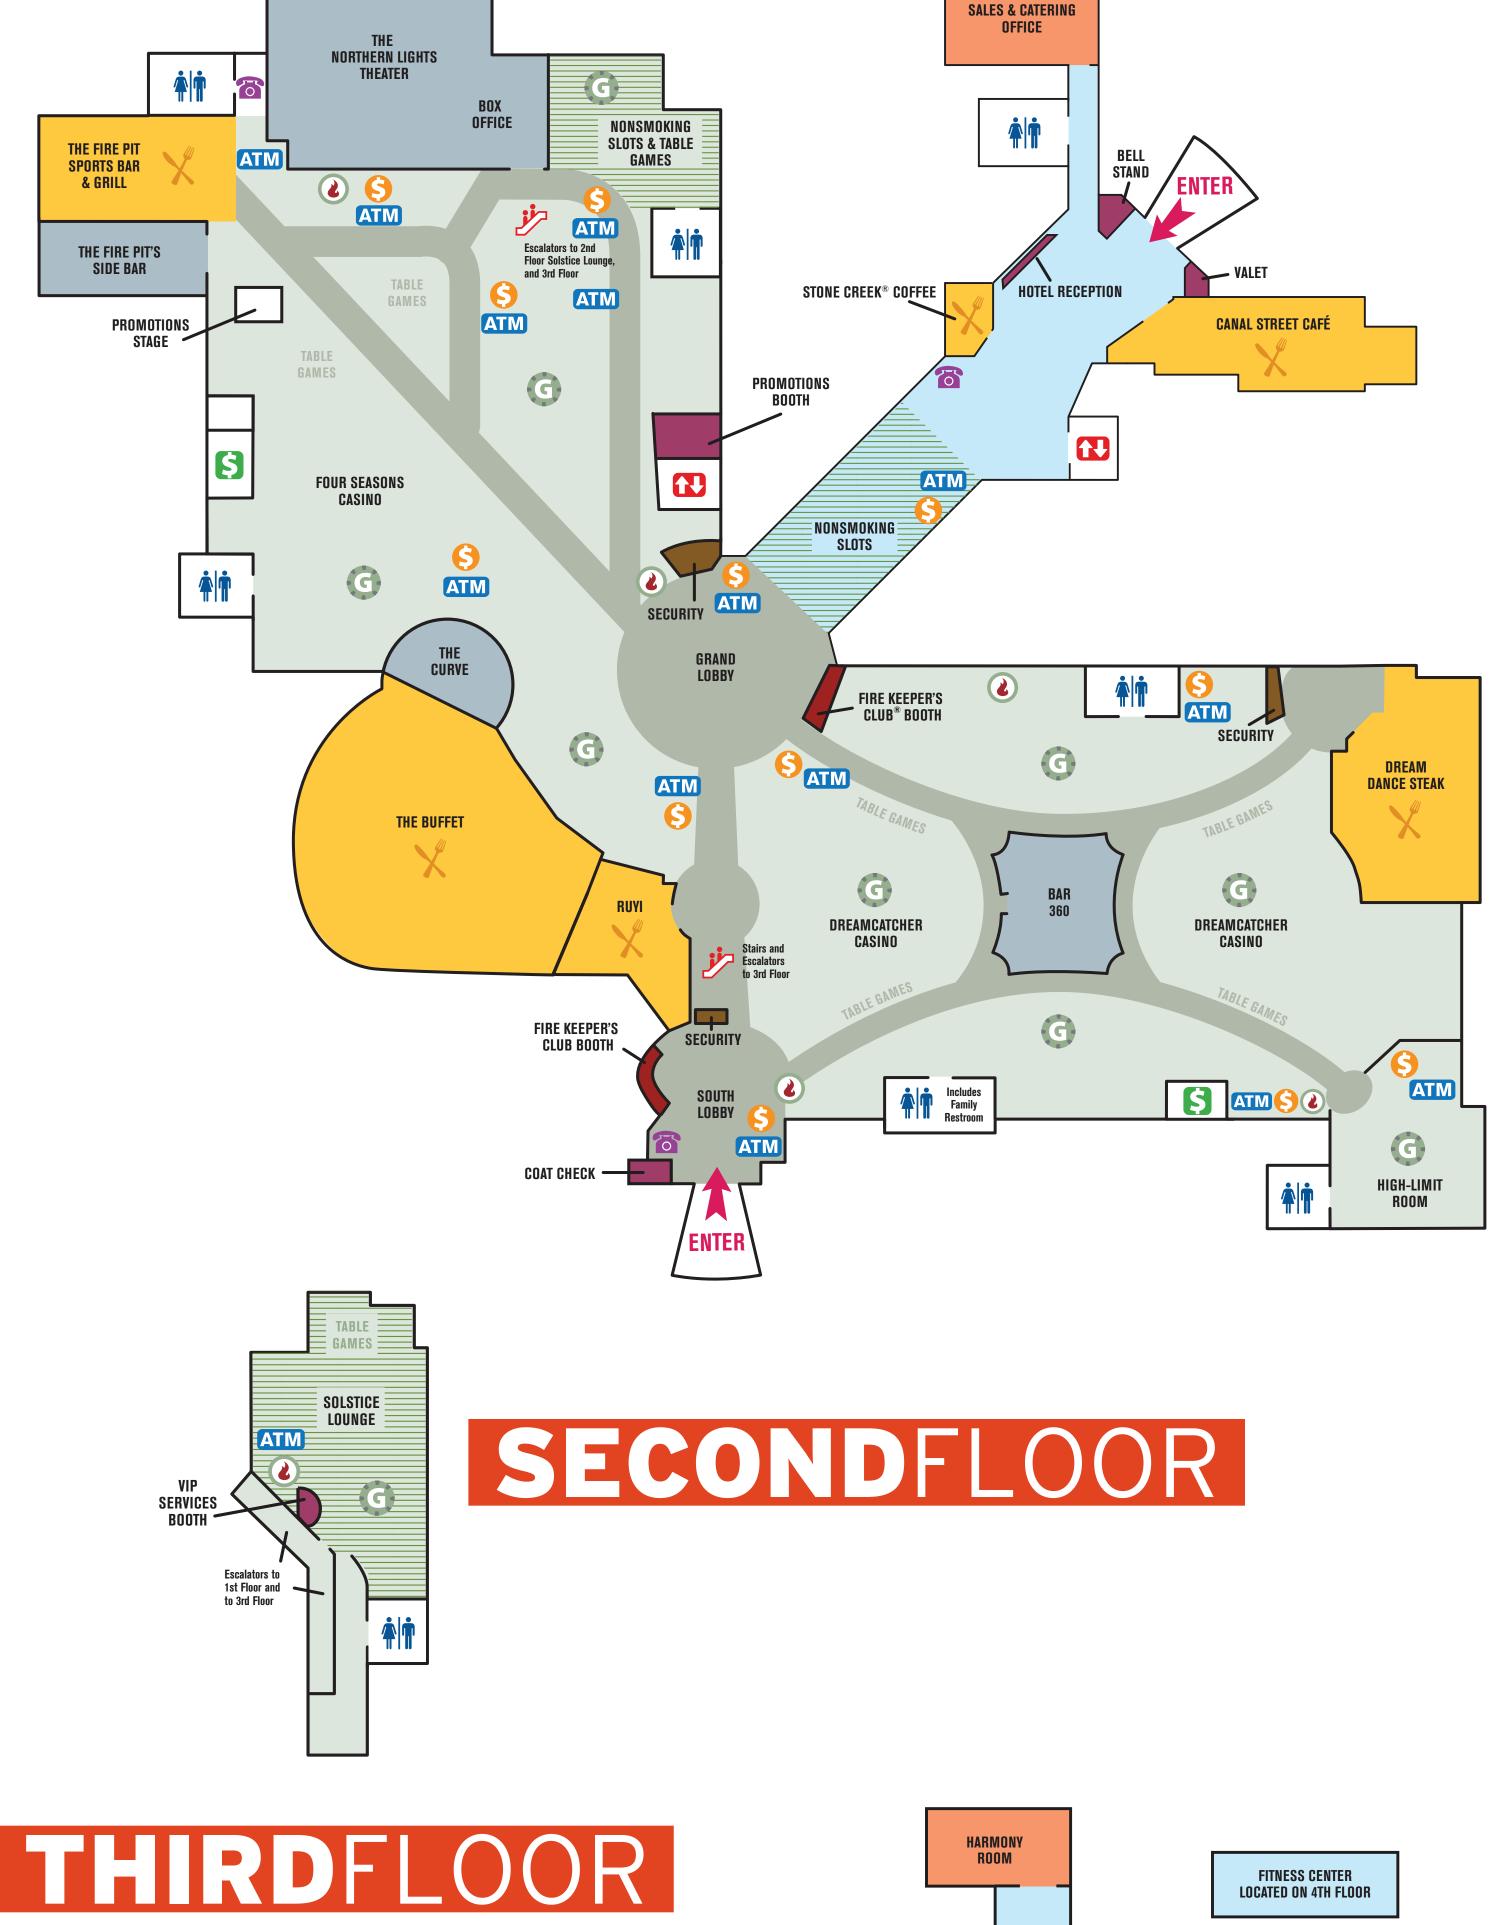

# FIRSTFLOOR

GAMING **HIGH-LIMIT ROOM** SLOTS **TABLE GAMES** 

#### **ENTERTAINMENT**

**BAR** 360 THE CURVE THE FIRE PIT'S SIDE BAR THE NORTHERN LIGHTS THEATER

# DINING

THE BUFFET CANAL STREET CAFÉ **DREAM DANCE STEAK FIRE PIT SPORTS BAR & GRILL** RUYI **STONE CREEK COFFEE** 

SECONDFLOOR

GAMING **SOLSTICE LOUNGE: PREMIER PLAYER'S CLUB** 

THIRDFLOOR GAMING **BINGO HALL** 

FIRSTFLOOR

#### **OFF-TRACK BETTING POKER ROOM SKY LODGE NONSMOKING SLOTS**