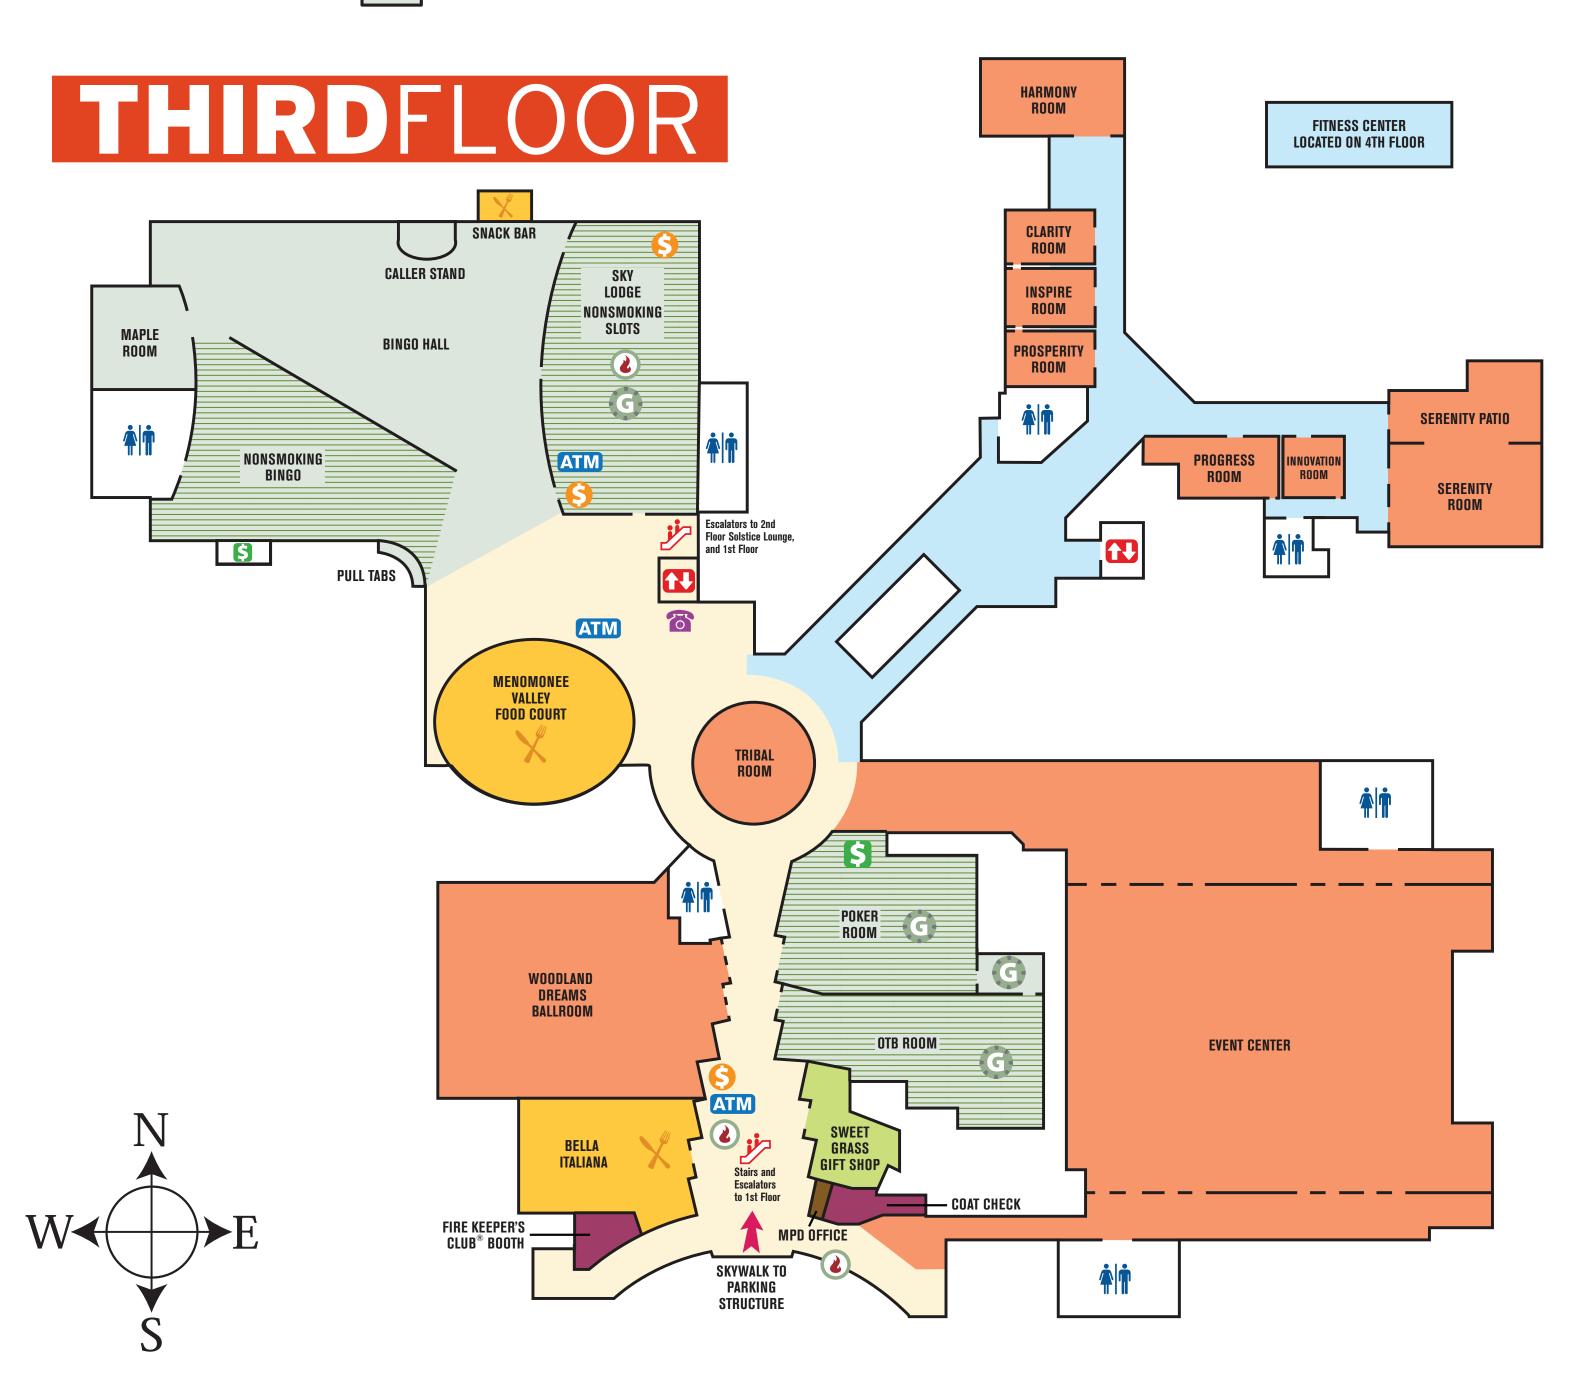

# **THIRD**FLOOR

#### **GAMING**

BINGO HALL
OFF-TRACK BETTING
POKER ROOM

SKY LODGE NONSMOKING SLOTS 

SMOKE-FREE GAMING

Smoke-free gaming available in the Sky Lodge, Bingo Hall, Poker Room and OTB Room.

# DINING

BELLA ITALIANA
BINGO SNACK BAR
MENOMONEE VALLEY FOOD COURT

# **CATERING**

CLARITY ROOM
EVENT CENTER
FIREPLACE/TRIBAL ROOM
HARMONY ROOM
INNOVATION ROOM
INSPIRE ROOM
PROGRESS ROOM
PROSPERITY ROOM
SERENITY ROOM
WOODLAND DREAMS BALLROOM

### **RETAIL**

SWEET GRASS GIFT SHOP