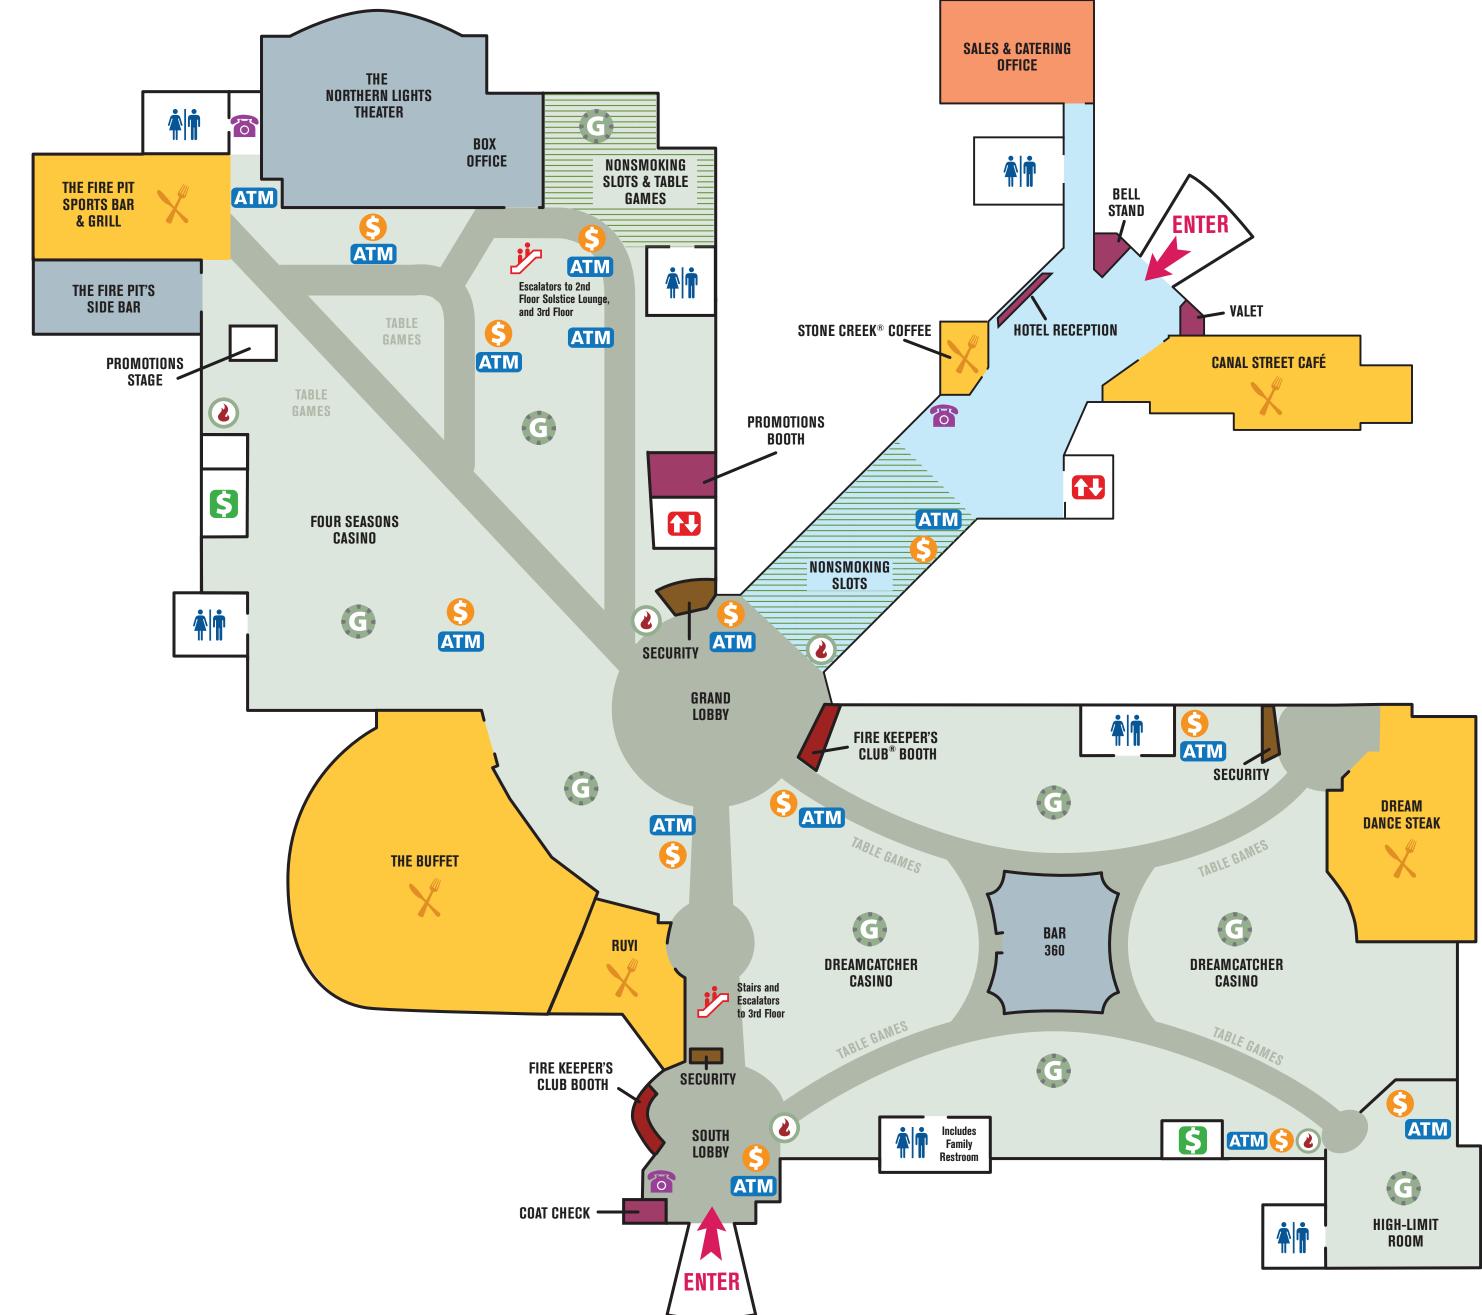

## FIRSTFLOOR

#### **GAMING**

HIGH-LIMIT ROOM SLOTS

**TABLE GAMES** 

**⊗** SMOKE-FREE GAMING

Smoke-free gaming available in the Hotel Link (hallway between Casino & Hotel) and near The Northern Lights Theater.

#### **ENTERTAINMENT**

BAR 360

THE FIRE PIT'S SIDE BAR
THE NORTHERN LIGHTS THEATER

## DINING

THE BUFFET

CANAL STREET CAFÉ
DREAM DANCE STEAK
FIRE PIT SPORTS BAR & GRILL
RUYI

STONE CREEK COFFEE

## LEGEND

HOTEL

DINING

ENTERTAINMENT

FKC

SECURITY

GUEST SERVICES

GAMING FLOOR

SALES & CATERING

NONSMOKING GAMING FLOOR

ENTRANCE

GAMING FLOOR

DINING

RESTROOM

**ELEVATOR** 

PROMOTIONAL KIOSK

**ESCALATOR** 

**S** CASHIER

ATM ATM

**S** TICKET REDEMPTION

TELEPHONE

# FIRSTFLOOR