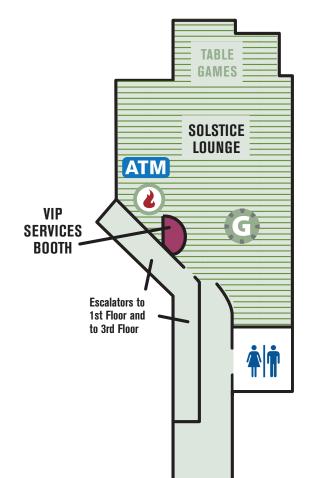

# SECONDFLOOR

#### **GAMING**

SOLSTICE LOUNGE: PREMIER PLAYER'S CLUB

Smoke-free gaming available in the Solstice Lounge.