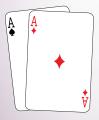

An Automatic Bonus is paid on all Ante wagers when the player's hand is three of a kind or better, whether or not the player's hand beats the dealer's.

The Aces Up side bet wins when the player has a pair of Aces or better.