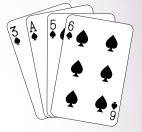

#### **CARD RANKING**

1. Four of a Kind

3. Three of a Kind

5. Straight

7. Pair of Aces

2. Straight Flush

4. Flush

6. Two Pair