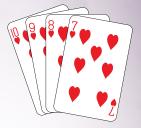

#### **CARD RANKING**

1. Four of a Kind

3. Three of a Kind

5. Straight

7. Pair of Aces

2. Straight Flush

4. Flush

6. Two Pair