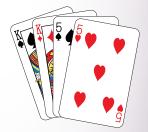

#### **CARD RANKING**

1. Four of a Kind

3. Three of a Kind

5. Straight

7. Pair of Aces

2. Straight Flush

4. Flush

6. Two Pair