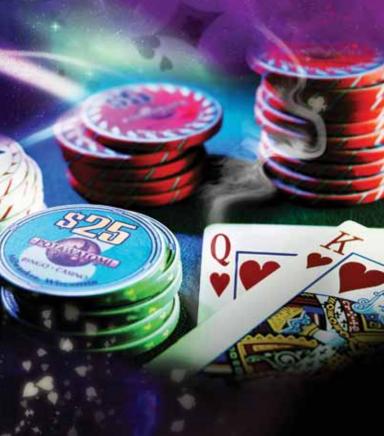

#### **RULES GUIDE**

Royal Match $^{\text{m}}$  is a side bet that players can make along with their blackjack bet.

After all bets are placed, the dealer will deliver the first two cards of the blackjack hand as usual. If the cards are the same suit, you win 2½ times your Royal Match wager.

If the cards are the King and Queen of the same suit, this is a "Royal Match" and you win 25 times your Royal Match wager.

After all Royal Match wagers are decided, the blackjack round will continue.

#### WIN 21/2 TO 1

For your first two cards, same suit

#### WIN 25 TO 1

If your first two cards are the King and Queen of the same suit (Royal Match)