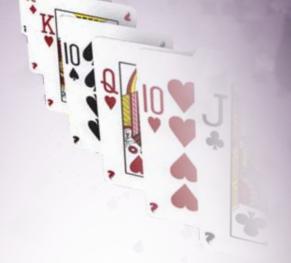

#### **RULES GUIDE**

Royal Match $^{\text{m}}$  is a side bet that players can make along with their blackjack bet.

After all bets are placed, the dealer will deliver the first two cards of the blackjack hand as usual. If the cards are the same suit, you win 2½ times your Royal Match wager.

If the cards are the King and Queen of the same suit, this is a "Royal Match" and you win 25 times your Royal Match wager.

After all Royal Match wagers are decided, the blackjack round will continue.

#### WIN 21/2 TO 1

For your first two cards, same suit

#### WIN 25 TO 1

If your first two cards are the King and Queen of the same suit (Royal Match)