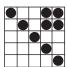

#### GAME 1 Crazv Bingo 2 straight lines 1st number wild

Prize: \$500

GAME 2 **Eight Pack** Anvwhere

Prize: \$500

GAME 3 **Double Bingo** 4 corners count

Prize: \$500