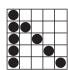

#### GAME 1 Crazv Bingo 2 straight lines 1st number wild

Prize: \$500

GAME 2 **Eight Pack** Anvwhere

Prize: \$500

GAME 3 **Double Bingo** 4 corners count

Prize: \$500