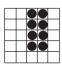

### LAYER CAKE SPECIAL

Layer Cake Filling

*\$1 per 3-on* OR

Layer

Cake

Prize: \$500 Prize: \$1,000