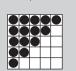

# PICK 8 Game 19 Floor Sales: \$1/1-on \$5/7-on ? ? ? Get all 8 #'s called in ? ? ? ? 20 #'s or less

Prize: Jackpot

or \$500