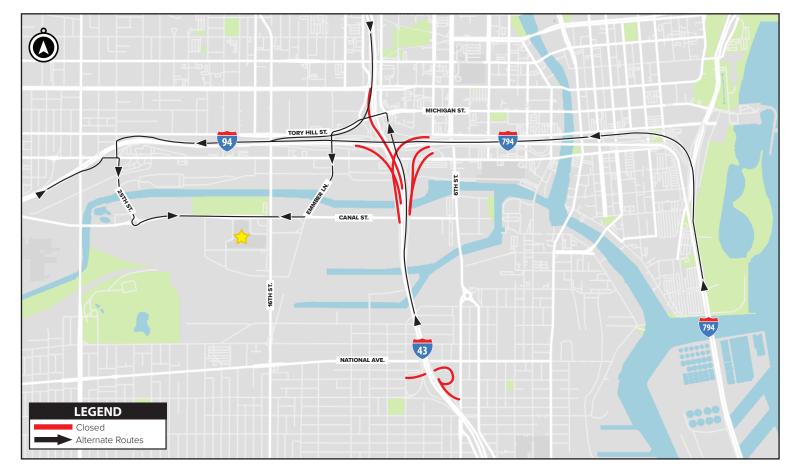

As part of the Valley Bridges & Marquette Interchange project, the following closures will be in place beginning early March through early May 2018:

- Eastbound I-94 to Southbound I-43 ramp closure
- Northbound I-43 to Eastbound I-794 ramp and Plankinton Avenue exit ramp closure
- Westbound I-794 to Southbound I-43 ramp closure
- Wisconsin Avenue entrance ramp to I-43 South closure
- National Avenue entrance ramps to I-43 North closure

# TO POTAWATOMI HOTEL & CASINO:

#### From the North:

• I-43 South to I-94 West. West on I-94 to 25th Street exit. Left (south) on 25th Street through the roundabout to Canal Street. Left (east) on Canal Street to Potawatomi Hotel & Casino on the right.

#### From the South:

- I-43 North to Michigan/10th Street exit. Left (west) on Michigan Street to Tory Hill Street. Continue west on Tory Hill Street to 13th Street to 13th Street. Left (south) on 13th Street to Emmber Lane. Continue south on Emmber Lane to Canal Street. Right (west) on Canal Street to Potawatomi Hotel & Casino on the left.
- I-794 West (northbound) to I-94 West. West on I-94 to 25th Street exit. Left (south) on 25th Street through the roundabout to Canal Street. Left (east) on Canal Street to Potawatomi Hotel & Casino on the right.

### From the East:

 I-794 North (west) to I-94 West. West on I-94 to 25th Street exit. Left (south) on 25th Street through the roundabout to Canal Street. Left (east) on Canal Street to Potawatomi Hotel & Casino on the right.

## From the West:

• I-94 East to 25th Street/St. Paul Avenue exit. Right (east) on St. Paul Avenue to 25th Street. Right (south) on 25th Street through the roundabout to Canal Street. East on Canal Street to Potawatomi Hotel & Casino on the right.