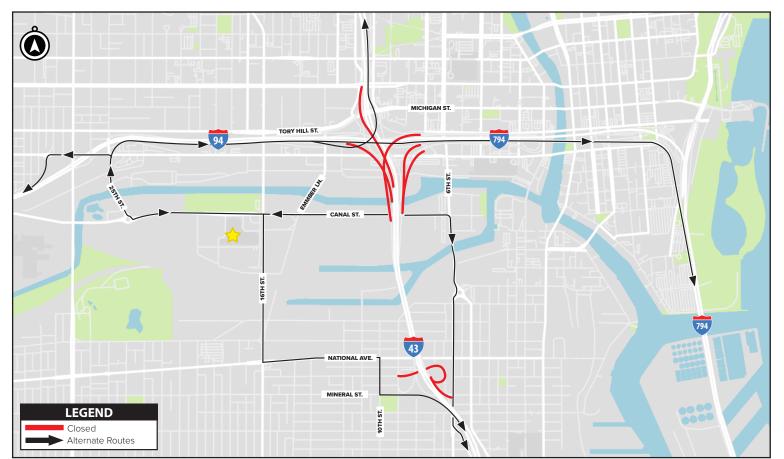

As part of the Valley Bridges & Marquette Interchange project, the following closures will be in place beginning early March through early May 2018:

- Eastbound I-94 to Southbound I-43 ramp closure
- Northbound I-43 to Eastbound I-794 ramp and Plankinton Avenue exit ramp closure
- Westbound I-794 to Southbound I-43 ramp closure
- Wisconsin Avenue entrance ramp to I-43 South closure
- National Avenue entrance ramps to 1-43 North closure

## FROM POTAWATOMI HOTEL & CASINO:

### To the North:

• West on Canal Street through the roundabout to 25th Street. North on 25th Street to I-94 East entrance ramp on right. East on I-94 to I-43 North.

### To the South:

- East on Canal Street to 6th Street. Right (south) on 6th Street to I-43 South entrance ramp ahead.
- South on 16th Street to National Avenue. Left (east) on National Avenue to 10th Street. Right (south) on 10th Street to Mineral Street. Left (east) on Mineral Street to I-43 South entrance ramp ahead.
- West on Canal Street through the roundabout to 25th Street. Right (north) on 25th Street to I-94 East entrance ramp on right. East on I-94 to I-794 East (southbound).

#### To the East:

West on Canal Street through the roundabout to 25th Street. Right (north) on 25th Street to I-94 East entrance ramp on right. East on I-94 to I-794 East.

#### To the West:

West on Canal Street through the roundabout to 25th Street. Right (north) on 25th Street to St. Paul Avenue. Left (west) on St. Paul Avenue to I-94
West entrance ramp on left.