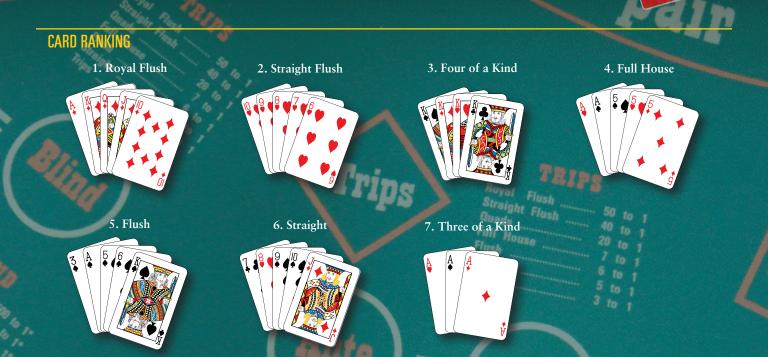

The *Blind* pays if your winning hand is at least a Straight (see layout for odds). If you beat the dealer with less than a Straight, it pushes.

Good Luck!

Ultimate Texas Hold 'Em and its logo are registered trademarks of Shuffle Master\*, Inc. and are used under license.